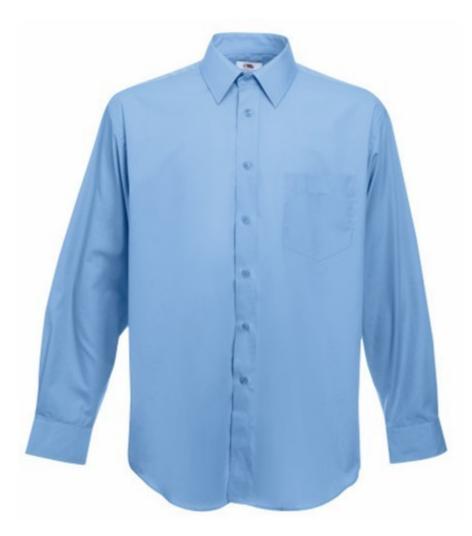

# FRUIT OF THE LOOM, POPLIN SHIRT, MEN'S LONG SLEEVE SHIRT, LIGHT BLUE, 2XL

### Specification

Fruit of the Loom, Poplin Shirt, Men's Long Sleeve Shirt, Light Blue, 2XL. Men's long sleeve business shirt, made up of 55% cotton and 45% polyester, normal cut, buttoned shirt colors, adequate collar colored shirt as well as cufflinks. Easy to maintain, not crowded. Branding: embroidery, flex, flock